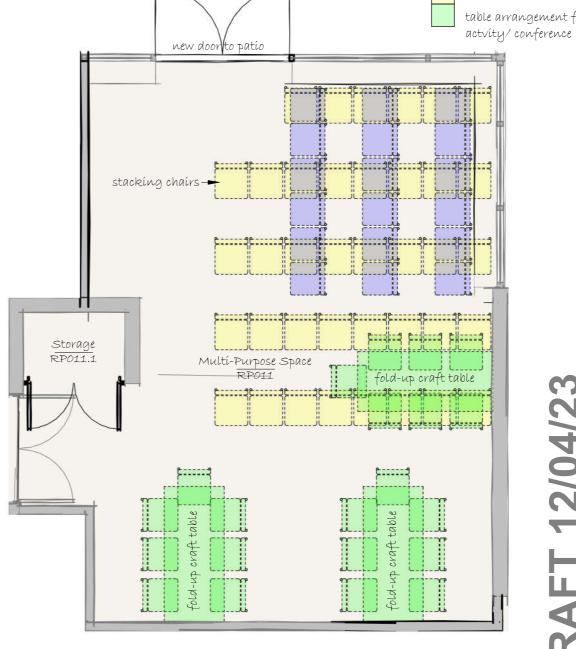

View 1 - Empty

Room - Multi-Purpose

1:50

View 2 - Furnished

View 3 - Furnished

small group arrangement for talk/lecture large group arrangement for talk/lecture table arrangement for crafting/group

12/04/23

new doon to patío empty space for physical group activities Storage RP011.1 Multí-Purpose Space RP011

Room - Multi-Purpose - Furnished

No. Date Revision Detail

**BLACK PINE** ARCHITEC

- Healthy Living -

PO Box 7204, Whanganuí 4541 p: 0274 877 766 e: duncan@blackpine.co.nz