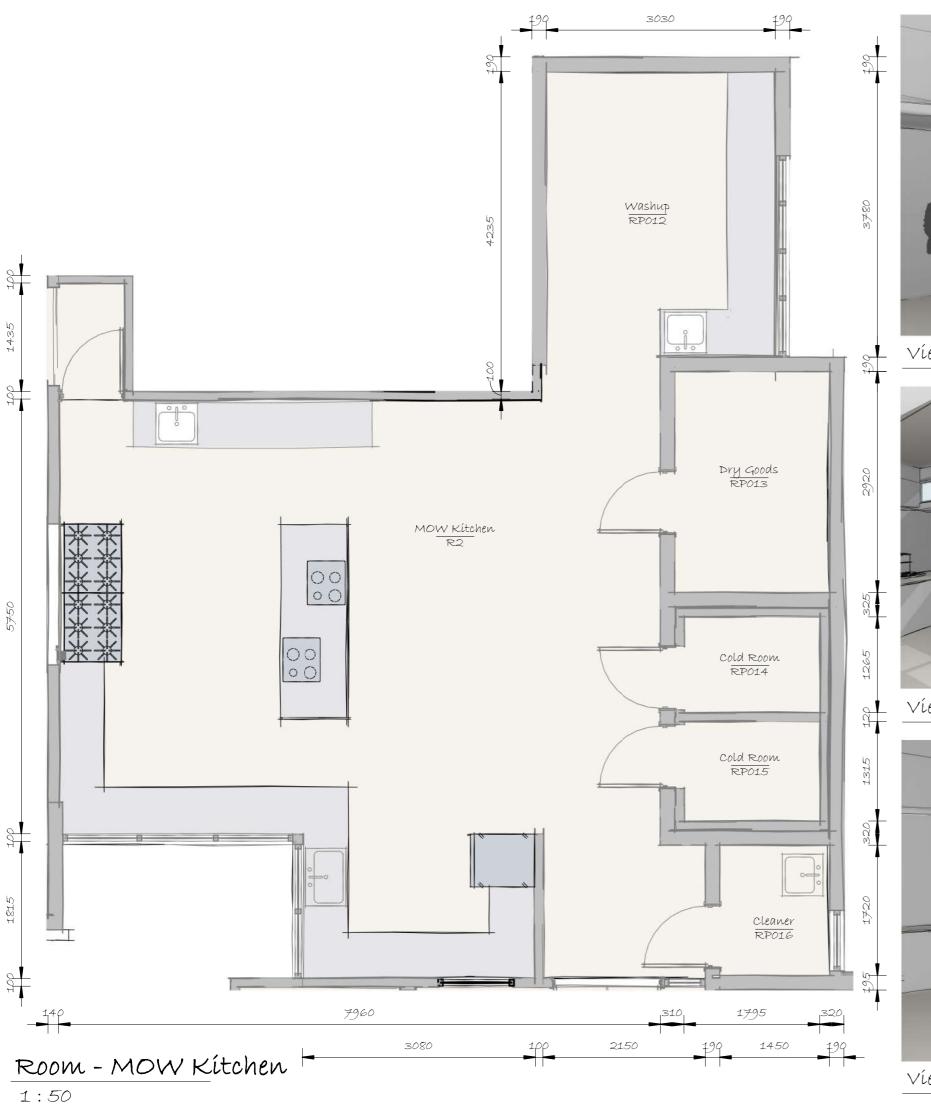

Víew - Kítchen 1

Víew - Kítchen 2

Víew - Kítchen 3

| No. | Date | Revision Detail |
|-----|------|-----------------|

PO Box 7204, Whanganuí 4541 p: 0274 877 766 e: duncan@blackpine.co.nz

Taíhape Rural Health Centre

X-Ray Suite

з Hospítal Road, Taíhape 4720

Area 4 - MOW Kitchen Room

| Draw: EdB  | TAs indicated<br> |      |
|------------|-------------------|------|
| Check: DS  | 12/04/2023        | A954 |
| Job: W1005 | Revision:         |      |