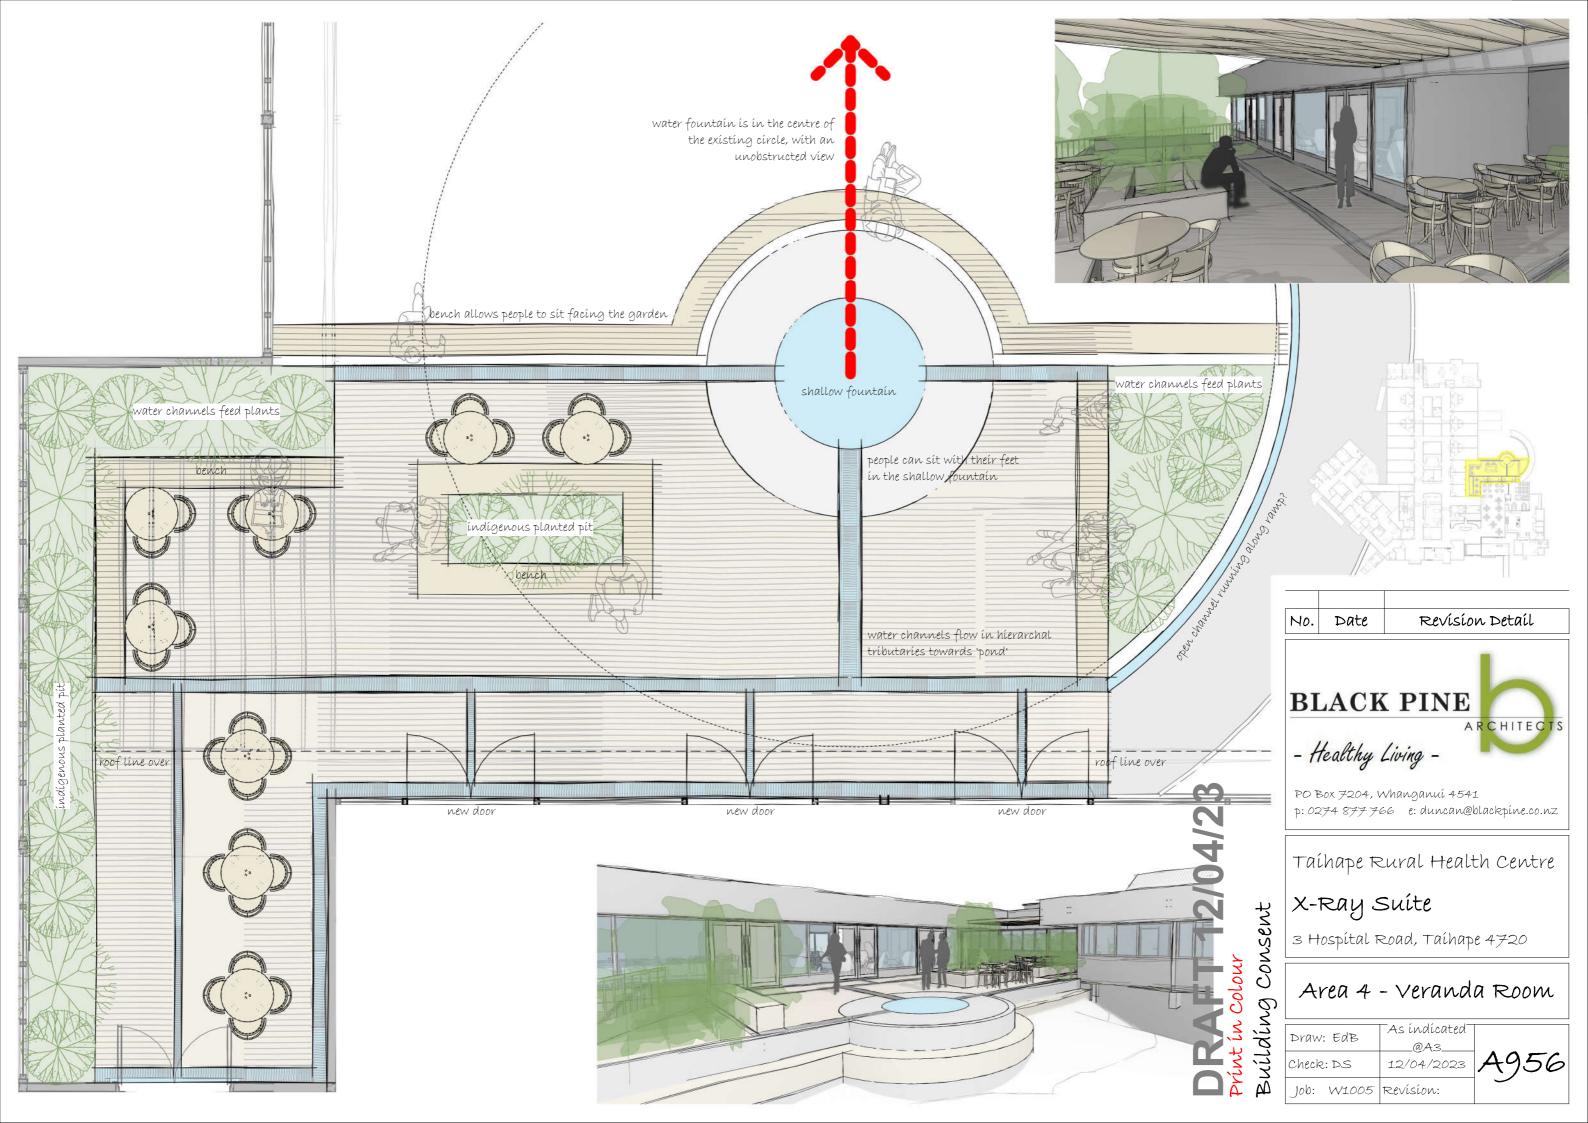

new doon to patío empty space for physical group activities Storage RP011.1 Multí-Purpose Space RP011

Room - Multi-Purpose - Furnished

No. Date Revision Detail

**BLACK PINE** ARCHITEC

- Healthy Living -

PO Box 7204, Whanganuí 4541 p: 0274 877 766 e: duncan@blackpine.co.nz

Taihape Rural Health Centre

X-Ray Suite

3 Hospital Road, Taihape 4720

Area 4 - Multí Purpose

As indicated Draw: EdB 12/04/2023 Job: W1005 Revision:

1:50

The "ancestor wall" serves as a tribute to influential people that form part of Taihape's rich history. It could be in any