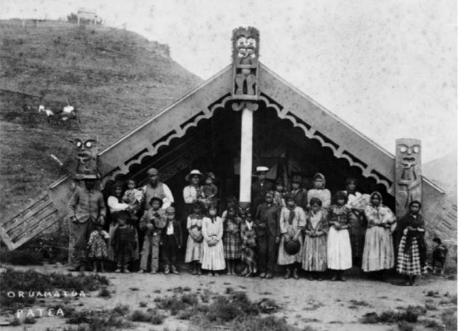

Taihape Rural Health Centre

X-Ray Suite

3 Hospital Road, Taihape 4720

Area 4 - Multí Purpose

As indicated Draw: EdB 12/04/2023 Job: W1005 Revision:

1:50

The "ancestor wall" serves as a tribute to influential people that form part of Taihape's rich history. It could be in any