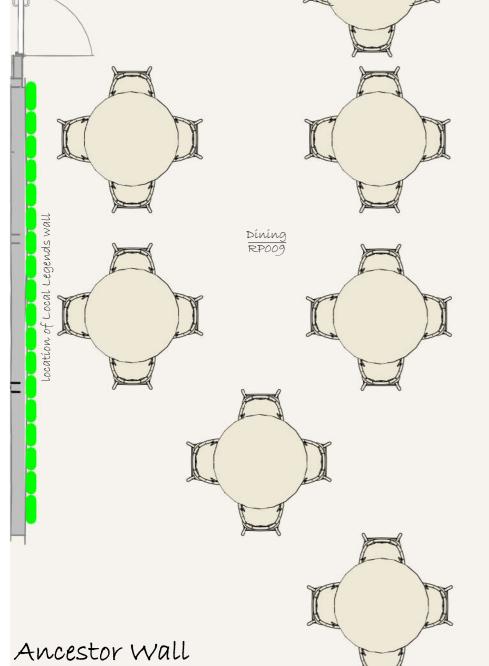

Víew 2 - Díning Room

| No. | Date | Revision Detail |
|-----|------|-----------------|

**BLACK PINE** - Healthy Living -

PO Box 7204, Whanganuí 4541 p: 0274 877 766 e: duncan@blackpine.co.nz

Taihape Rural Health Centre

X-Ray Suite

з Hospítal Road, Taíhape 4720

Area 4 - Ancestor wall

| Draw: EdB  | TAs indicated <sup>T</sup> |   |
|------------|----------------------------|---|
| Check: DS  | 12/04/2023                 | A |
| Job: W1005 | Revision:                  |   |