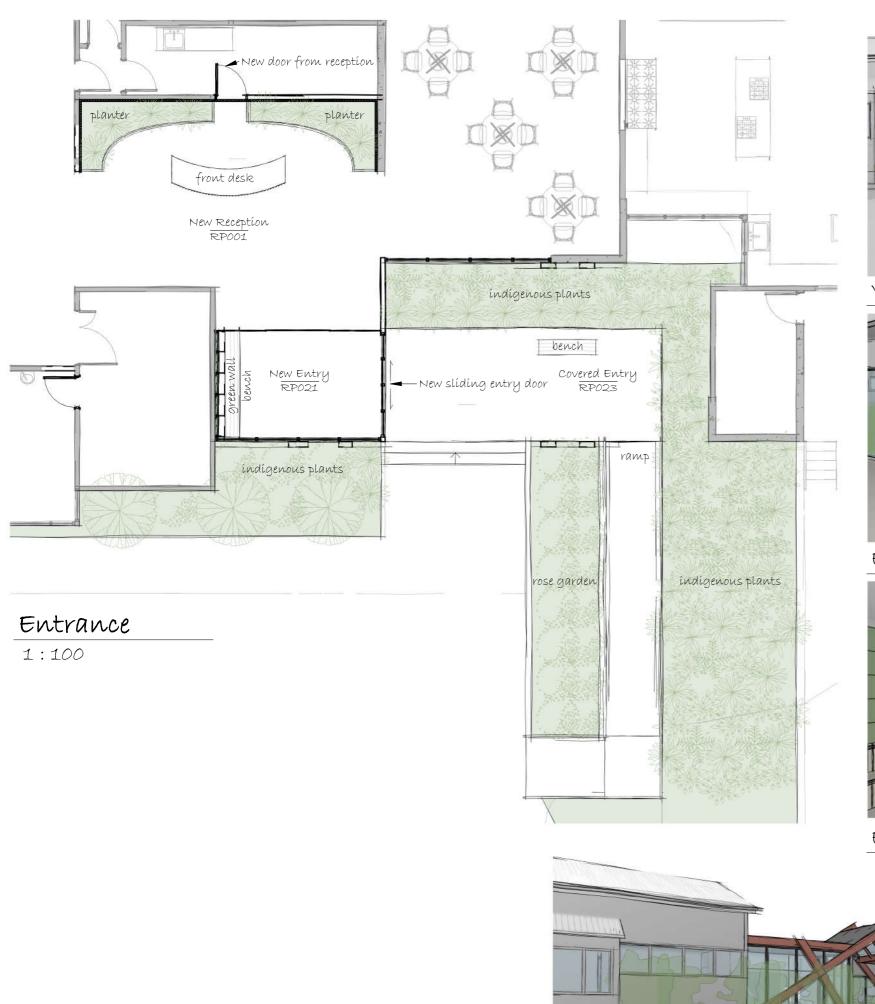

View towards New Entrance

Entry - Looking out

View towards Entrance from Parking

No. Date Revision Detail

BLACK PINE

ARCHITECTS

- Healthy Living -

PO Box 7204, Whanganuí 4541 p: 0274 877 766 e: duncan@blackpine.co.nz

Taihape Rural Health Centre

X-Ray Suite

з Hospital Road, Taihape 4720

Area 4 - Entry

| Draw: Edb  | TAs indicated |      |
|------------|---------------|------|
| Check: DS  | 12/04/2023    | A990 |
| Job: W1005 | Revision:     |      |