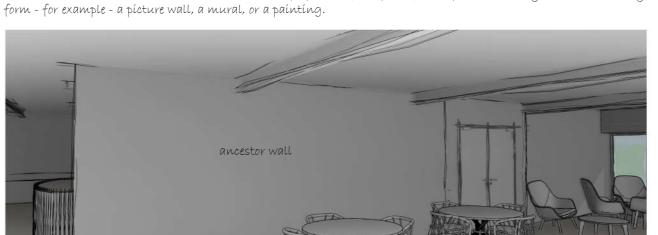

Taihape Rural Health Centre

X-Ray Suite

3 Hospital Road, Taihape 4720

Area 4 - Multí Purpose

As indicated Draw: EdB 12/04/2023 Job: W1005 Revision:

1:50

The "ancestor wall" serves as a tribute to influential people that form part of Taihape's rich history. It could be in any

X-Ray Suite

з Hospítal Road, Taíhape 4720

Area 4 - Ancestor wall

| Draw: EdB  | TAs indicated <sup>T</sup> |   |
|------------|----------------------------|---|
| Check: DS  | 12/04/2023                 | A |
| Job: W1005 | Revision:                  |   |