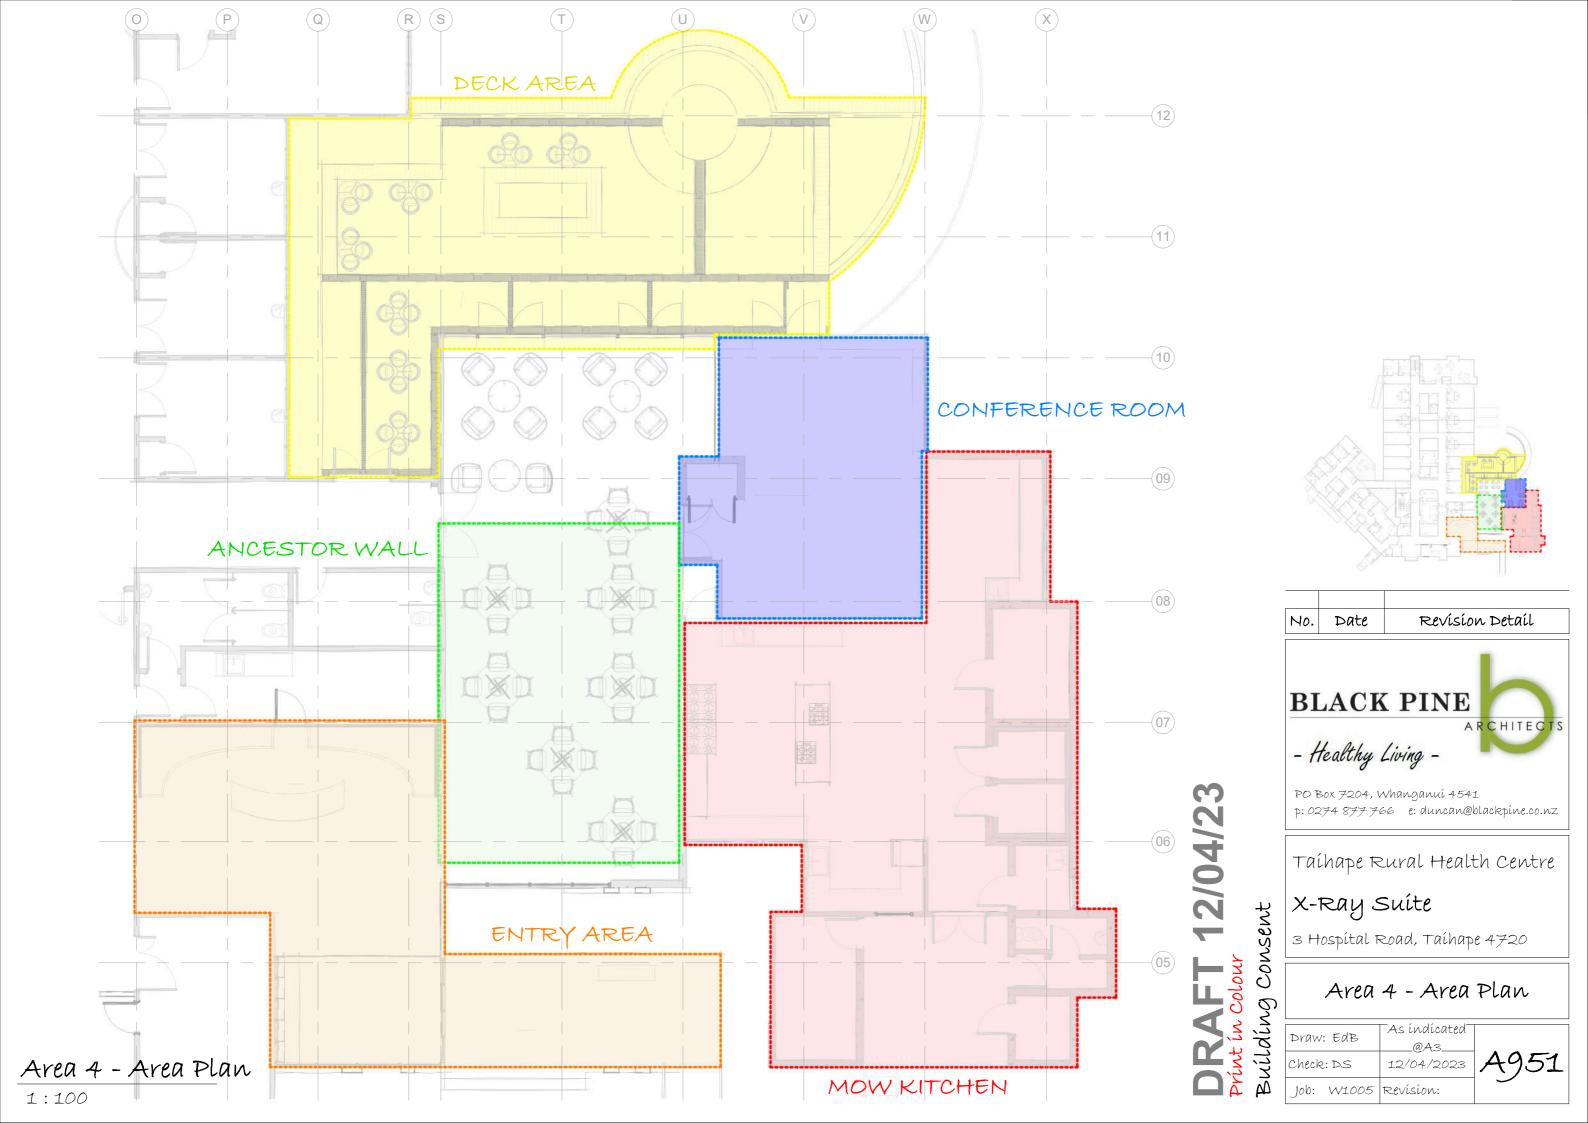

Víew - Kítchen 1

Víew - Kítchen 2

Víew - Kítchen 3

| No. | Date | Revision Detail |
|-----|------|-----------------|

PO Box 7204, Whanganuí 4541 p: 0274 877 766 e: duncan@blackpine.co.nz

Taíhape Rural Health Centre

X-Ray Suite

з Hospítal Road, Taíhape 4720

Area 4 - MOW Kitchen Room

| Draw: EdB  | TAs indicated<br> |      |
|------------|-------------------|------|
| Check: DS  | 12/04/2023        | A954 |
| Job: W1005 | Revision:         |      |